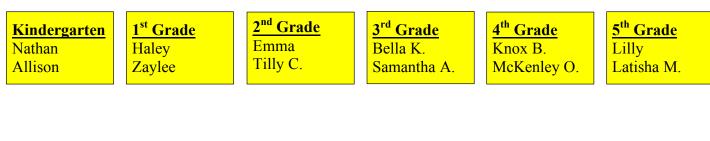

# **Congratulations Paw Pride Winners**

Week of March 2<sup>nd</sup>-9<sup>th</sup>

We choose two Paw Pride Winners each week from each grade to be recognized for showing Respect, Responsibility, Safety, and Readiness to Learn!